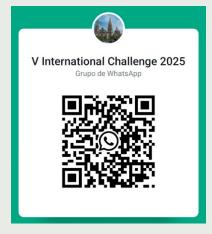

<sup>\*</sup> Per Pair

Tournament Information

(QR CODE)

For details and further information of the tournament, you can join the WhatsApp group through the next QR CODE.